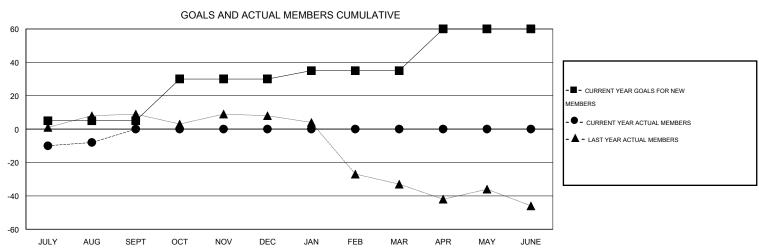

## LOCATION LOUISIANA

 $\mathsf{GMT}\;\mathsf{CA}\;1$ 

| Clubs         |                  |                     |                            |                             | Members               |                    |                                  |                              |                             |  |
|---------------|------------------|---------------------|----------------------------|-----------------------------|-----------------------|--------------------|----------------------------------|------------------------------|-----------------------------|--|
|               | RESU             | LTS FOR 2014-2015   |                            |                             | RESULTS FOR 2014-2015 |                    |                                  |                              |                             |  |
| QUARTER       | NEW CLUB<br>GOAL | ACTUAL NEW<br>CLUBS | ACTUAL<br>DROPPED<br>CLUBS | ACTUAL NET<br>GAIN/<br>LOSS | QUARTER               | NEW MEMBER<br>GOAL | ACTUAL TOTAL<br>MEMBERS<br>ADDED | ACTUAL<br>DROPPED<br>MEMBERS | ACTUAL NET<br>GAIN/<br>LOSS |  |
| JULY/AUG/SEPT | 0                | 0                   | 1                          | -1                          | JULY/AUG/SEPT         | 5                  | 20                               | 28                           | -8                          |  |
| OCT/NOV/DEC   | 1                | 0                   | 0                          | 0                           | OCT/NOV/DEC           | 25                 | 0                                | 0                            | 0                           |  |
| JAN/FEB/MAR   | 0                | 0                   | 0                          | 0                           | JAN/FEB/MAR           | 5                  | 0                                | 0                            | 0                           |  |
| APR/MAY/JUNE  | 1                | 0                   | 0                          | 0                           | APR/MAY/JUNE          | 25                 | 0                                | 0                            | 0                           |  |